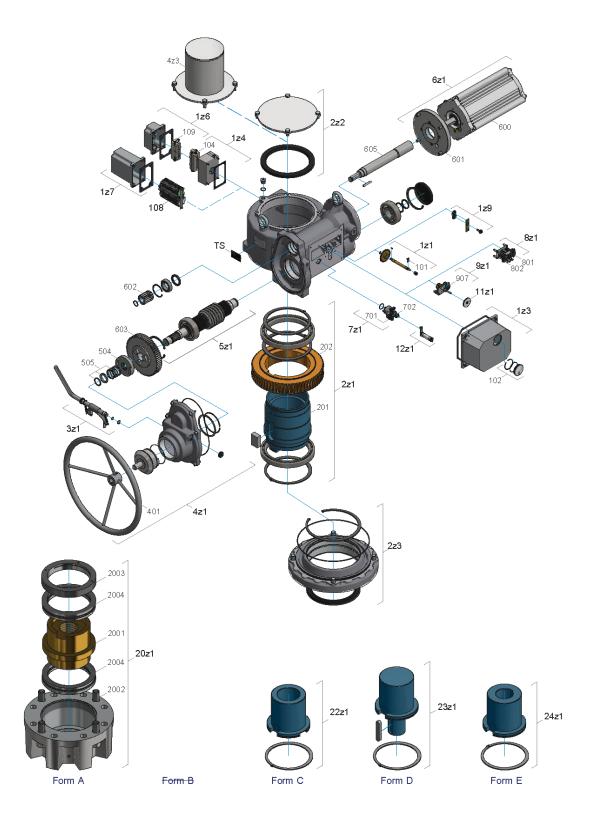

## (ex)(r)AB500 explosion drawing and spare parts list

**CAUTION:** When ordering spare parts, you **must** provide the **serial number** (see type shield).

Use only original spare parts supplied by SCHIEBEL. Using other parts will render the warranty void.

Illustrations may differ from actual spare parts.

| Asm. | No. | Description                            |
|------|-----|----------------------------------------|
| 1z1  |     | Signaling shaft                        |
|      | 101 | Pinion gear bracket                    |
| 1z3  |     | Signalling unit cover with sight glass |
|      | 102 | Sight glass                            |
| 1z4  |     | Bottom part frame plug                 |
|      | 104 | Entire Smod plug actuator side         |
|      | 108 | AK36 terminal block (ex)               |
| 1z6  |     | Connection cover (low)                 |
|      | 109 | Entire Smod plug customer side         |
| 1z7  |     | Connection cover (high)                |
| 1z9  |     | Signaling shaft gearbox                |
| 2z1  |     | Output shaft                           |
|      | 201 | Output shaft                           |
|      | 202 | Worm gear                              |
| 2z2  |     | SpA cover                              |
| 2z3  |     | Output flange                          |
| 3z1  |     | Manual lever                           |
| 4z1  |     | Handwheel assembly                     |
|      | 401 | Handwheel                              |
| 4z3  |     | Spindle cover                          |
| 5z1  |     | Worm shaft                             |
|      | 504 | Coupling ring                          |
|      | 505 | Spring assembly                        |
| 6z1  |     | Entire motor                           |
|      | 600 | Motor                                  |
|      | 601 | Motor flange                           |
|      | 602 | Motor pinion                           |
|      | 603 | Plastic gearwheel                      |
|      | 605 | Intermediate shaft motor               |
| 7z1  |     | Torque unit                            |
|      | 701 | Torque switch S1, S15                  |
|      | 702 | Torque switch S2, S16                  |

| Asm. | No.  | Description                      |
|------|------|----------------------------------|
| 8z1  |      | Limit switch unit                |
|      | 801  | Limit switch S3, S7              |
|      | 802  | Limit switch S4, S8              |
| 9z1  |      | Teletransmission gear            |
|      | 901  | ESM21                            |
| 11z1 |      | Mechanical position indicator    |
| 12z1 |      | Heater                           |
| TS   |      | Type plate                       |
| 20z1 |      | Output form "A" F35 assembly     |
|      | 2001 | Threaded spindle nut             |
|      | 2002 | Flange "A"                       |
|      | 2003 | Ring nut                         |
|      | 2004 | Bearing assembly                 |
| 22z1 |      | Output form "C" F35 assembly     |
| 23z1 |      | Std output form "D" F35 assembly |
| 24z1 |      | Std output form "E" F35 assembly |